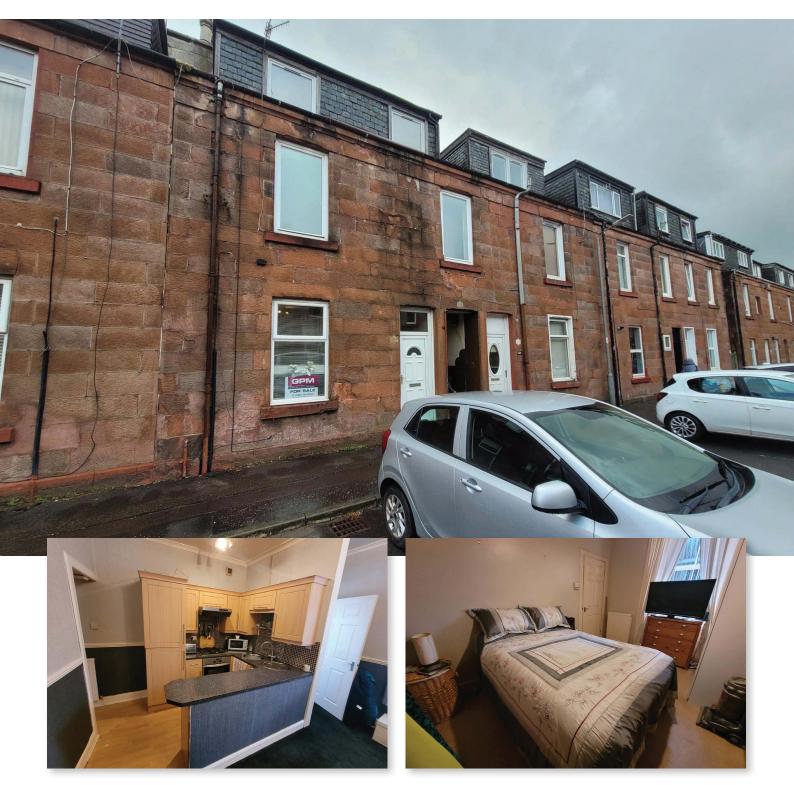

## **Middleton Street, Alexandria** Offers over £49,500 One bedroom lower flat

Scottish Agency Registration LARN1810003.

This very nice example one bedroom main door flat in Middleton Street is ideal for those setting up home for the first time. The property benefits from a fitted kitchen, modern bathroom and has gas central heating and double glazing.

The overall accommodation comprises entrance via white uPVC door to vestibule. A good size lounge with natural light from double glazed windows facing to the front of the property, breakfasting bar separation from the open plan kitchen. The kitchen has a range of base and wall mounted storage units in light oak with work surfaces on 3 sides including the breakfasting bar, inset 4 ring gas hob with electric oven below and extractor above, circular stainless steel sink unit with matching drainer. Internal hallway gives access to the bedroom and the bathroom. Good size bedroom to the rear of the property and has ample floor space for free standing bedroom furniture, full height recess cupboard ideal for storage. The bathroom has a white wc, wash hand and bath which has an electric shower over and screen to one side, ceramic tiling to full height on all walls, chrome towel radiator, opaque double glazed window faces to the rear of the property.