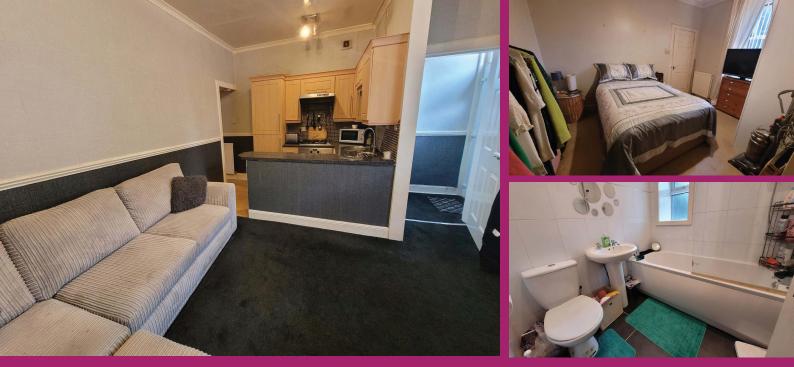

The overall accommodation comprises entrance via white uPVC door to vestibule. A good size lounge with natural light from double glazed windows facing to the front of the property, breakfasting bar separation from the open plan kitchen. The kitchen has a range of base and wall mounted storage units in light oak with work surfaces on 3 sides including the breakfasting bar, inset 4 ring gas hob with electric oven below and extractor above, circular stainless steel sink unit with matching drainer. Internal hallway gives access to the bedroom and the bathroom. Good size bedroom to the rear of the property and has ample floor space for free standing bedroom furniture, full height recess cupboard ideal for storage. The bathroom has a white wc, wash hand and bath which has an electric shower over and screen to one side, ceramic tiling to full height on all walls, chrome towel radiator, opaque double glazed window faces to the rear of the property.