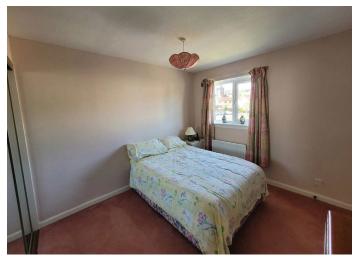

The overall accommodation comprises entry via timber effect PVC door, over head porch canopy. Entrance hallway has carpeted stairway rising to upper level accommodation. A bright lounge having double glazed windows facing to the front of the property. A good size and bright dining kitchen has base and wall mounted storage units in oak bordering three walls, worktop has inset 4 ring electric plate hob with extractor above and oven below, walk in pantry, ample floor space for large dining table, double glazed window faces to the rear of the property and half glazed door gives access to rear porch which has windows on three sides and double glazed door giving access to the rear garden. Upstairs, a double glazed window on top hallway faces to the side of the property, the upper landing has a ceiling hatch, with pull down ladder, giving access to the loft. There are 2 bedrooms situated to the front and rear of the property, the main bedroom has fitted recess wardrobe cupboards for hanging cloaks and storage. A bright bathroom has a white wc, wash hand basin and bath, opaque double glazed window faces to the rear of the property.

LOUNGE: 13'3"x10'5"

KITCHEN: 13'7"x10'5"

BEDROOM: 10'9"x10'5"

BEDROOM: 11' (At longest point) x8'6"

EPC Rating: 'D'