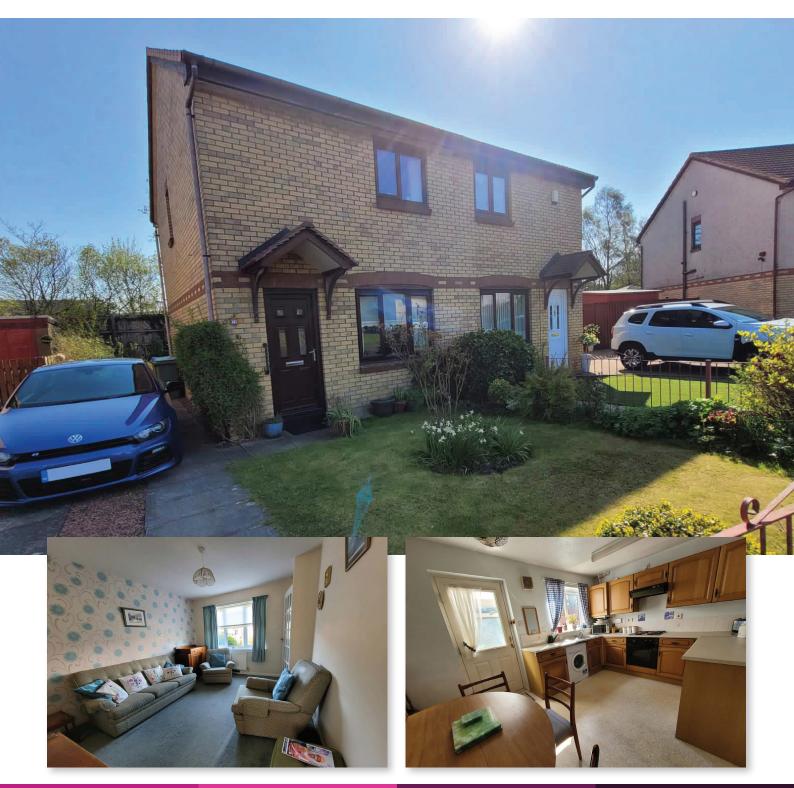

## Davies Drive, Alexandria Offers over £138,000

2 bedroom semi detached villa

Quietly situated in one of the most sought after central locations within Davies Drive in Alexandria and a short walking distance to Alexandria and Balloch. The agents GPM would like to offer this delightful 2 bedroom semi detached villa particularly targeted at those setting up home for the first time.

There is a large driveway to one side of the property. The property has gas central heating and double glazing.

A pleasing front aspect to the property has good size lawn garden with driveway to one side, completely enclosed with wrought iron fencing.

The overall accommodation comprises entry via timber effect PVC door, over head porch canopy. Entrance hallway has carpeted stairway rising to upper level accommodation. A bright lounge having double glazed windows facing to the front of the property. A good size and bright dining kitchen has base and wall mounted storage units in oak bordering three walls, worktop has inset 4 ring electric plate hob with extractor above and oven below, walk in pantry, ample floor space for large dining table, double glazed window faces to the rear of the property and half glazed door gives access to rear porch which has windows on three sides and double glazed door giving access to the rear garden. Upstairs, a double glazed window on top hallway faces to the side of the property, the upper landing has a ceiling hatch, with pull down ladder, giving access to the loft. There are 2 bedrooms situated to the front and rear of the property, the main bedroom has fitted recess wardrobe cupboards for hanging cloaks and storage. A bright bathroom has a white wc, wash hand basin and bath, opaque double glazed window faces to the rear of the property.