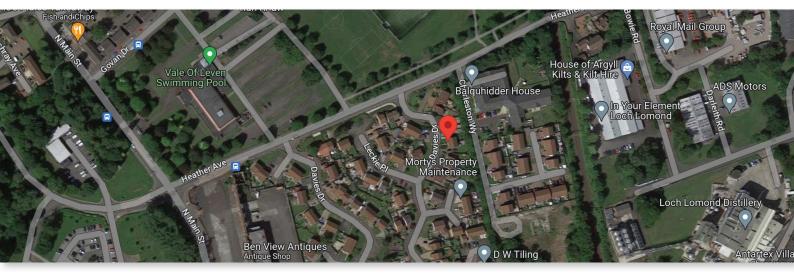

The rear garden is particularly private consisting of a top lawn accessed from the rear of the property and having mature shrub planting bordering each side of the pathway.

The property location is ideally situated and walking distance to both Alexandria and Balloch for shopping, restaurants and all amenities including the recently built Balloch Campus primary school, the famous Balloch Castle Country Park, the Lomond Shores Tourist and Retail Development and the scenic beauty of Loch Lomond practically on your doorstep.