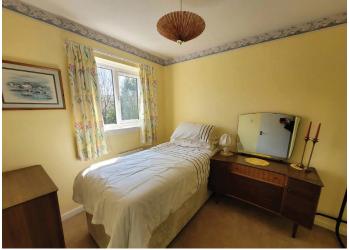

The overall accommodation comprises entry via timber effect PVC door, over head porch canopy. Entrance hallway has carpeted stairway rising to upper level accommodation. A bright lounge having double glazed windows facing to the front of the property. A good size and bright dining kitchen has base and wall mounted storage units in oak bordering three walls, worktop has inset 4 ring electric plate hob with extractor above and oven below, walk in pantry, ample floor space for large dining table, double glazed window faces to the rear of the property and half glazed door gives access to rear porch which has windows on three sides and double glazed door giving access to the rear garden. Upstairs, a double glazed window on top hallway faces to the side of the property, the upper landing has a ceiling hatch, with pull down ladder, giving access to the loft. There are 2 bedrooms situated to the front and rear of the property, the main bedroom has fitted recess wardrobe cupboards for hanging cloaks and storage. A bright bathroom has a white wc, wash hand basin and bath, opaque double glazed window faces to the rear of the property.

LOUNGE: 13'3"x10'5"

KITCHEN: 13'7"x10'5"

BEDROOM: 10'9"x10'5"

BEDROOM: 11' (At longest point) x8'6"

EPC Rating: 'D'