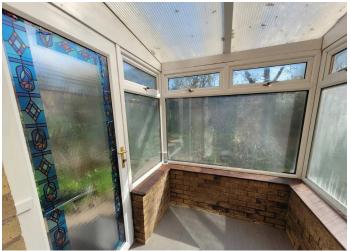

The overall accommodation comprises entry via timber effect PVC door, over head porch canopy. Entrance hallway has carpeted stairway rising to upper level accommodation. A bright lounge having double glazed windows facing to the front of the property. A good size and bright dining kitchen has base and wall mounted storage units in oak bordering three walls, worktop has inset 4 ring electric plate hob with extractor above and oven below, walk in pantry, ample floor space for large dining table, double glazed window faces to the rear of the property and half glazed door gives access to rear porch which has windows on three sides and double glazed door giving access to the rear garden. Upstairs, a double glazed window on top hallway faces to the side of the property, the upper landing has a ceiling hatch, with pull down ladder, giving access to the loft. There are 2 bedrooms situated to the front and rear of the property, the main bedroom has fitted recess wardrobe cupboards for hanging cloaks and storage. A bright bathroom has a white wc, wash hand basin and bath, opaque double glazed window faces to the rear of the property.