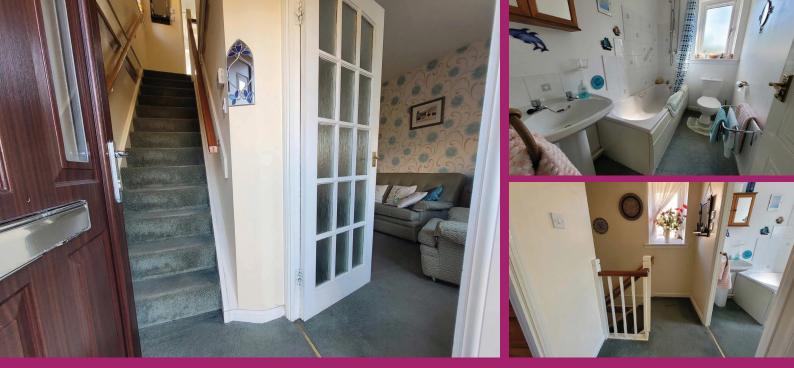

The overall accommodation comprises entry via timber effect PVC door, over head porch canopy. Entrance hallway has carpeted stairway rising to upper level accommodation. A bright lounge having double glazed windows facing to the front of the property. A good size and bright dining kitchen has base and wall mounted storage units in oak bordering three walls, worktop has inset 4 ring electric plate hob with extractor above and oven below, walk in pantry, ample floor space for large dining table, double glazed window faces to the rear of the property and half glazed door gives access to rear porch which has windows on three sides and double glazed door giving access to the rear garden. Upstairs, a double glazed window on top hallway faces to the side of the property, the upper landing has a ceiling hatch, with pull down ladder, giving access to the loft. There are 2 bedrooms situated to the front and rear of the property, the main bedroom has fitted recess wardrobe cupboards for hanging cloaks and storage. A bright bathroom has a white wc, wash hand basin and bath, opaque double glazed window faces to the rear of the property.