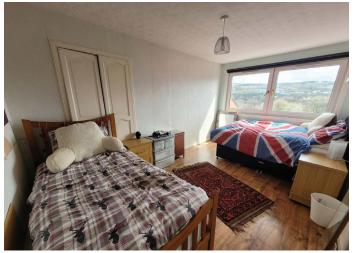

The property boasts a recently installed fully fitted kitchen, a small office off the main lounge and has gas central heating and double glazing.

The overall accommodation comprises entrance via half glazed white uPVC door to large hallway which gives separate access to all the lower apartments, large walk in storage cupboard with wall mounted storage containers. A good size bright lounge with natural light from double glazed window formations facing to the front of the property and all with timber louvre shutters, natural oak flooring, open plan access to small office with fitted desk, storage recess. Downstairs bedroom, presently used as a public room, has double glazed window facing to the rear of the property with timber louvre shutters, recess cupboard. Good size extensively fitted kitchen has an excellent range of base and wall mounted storage units in white gloss with complimentary grey gloss base units, stone worktops have inset a 5 burner gas hob with stainless steel canopy above, sink unit with flex mixer unit, oven housing has a double oven, integrated fridge, freezer and dishwasher, integrated bin storage, natural light is from window facing to the rear of the property. Carpeted stairway rises to upstairs apartments which has 3 bedrooms, situated to the front and rear of the property one of which is presently being used as a large walk in dressing room. The bathroom situated off the main hallway has a white wc, wash hand basin within vanity unit and bath with electric shower to wall. Ceramic tiling to full height on all walls. Double glazed opaque window faces to the side of the property.

**Energy Rating 'D'** 

Lounge 23' (at longest point) x 13'6"

Bedroom/Public room 10'6"x10'6"

Kitchen 10'6" x 10'

Bedroom 12'6" x 12'6"

Bedroom 16'x 9'

Bedroom (presently used as a dressing room)12'x 9'