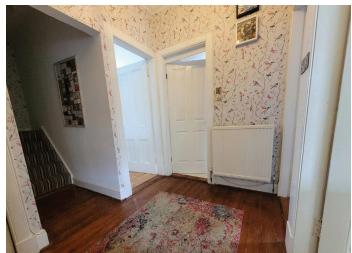

The property boasts a recently installed fully fitted kitchen, a small office off the main lounge and has gas central heating and double glazing.

The overall accommodation comprises entrance via half glazed white uPVC door to large hallway which gives separate access to all the lower apartments, large walk in storage cupboard with wall mounted storage containers. A good size bright lounge with natural light from double glazed window formations facing to the front of the property and all with timber louvre shutters, natural oak flooring, open plan access to small office with fitted desk, storage recess. Downstairs bedroom, presently used as a public room, has double glazed window facing to the rear of the property with timber louvre shutters, recess cupboard. Good size extensively fitted kitchen has an excellent range of base and wall mounted storage units in white gloss with complimentary grey gloss base units, stone worktops have inset a 5 burner gas hob with stainless steel canopy above, sink unit with flex mixer unit, oven housing has a double oven, integrated fridge, freezer and dishwasher, integrated bin storage, natural light is from window facing to the rear of the property. Carpeted stairway rises to upstairs apartments which has 3 bedrooms, situated to the front and rear of the property one of which is presently being used as a large walk in dressing room. The bathroom situated off the main hallway has a white wc, wash hand basin within vanity unit and bath with electric shower to wall. Ceramic tiling to full height on all walls. Double glazed opaque window faces to the side of the property.