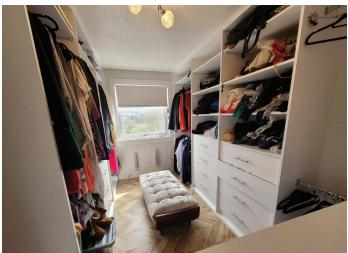

## Main Street Alexandria Offers over £98,000

3 bedroom upper flat

Extremely spacious and bright upper flat with apartments situated over 2 levels and ideal for those setting up home for the first time. This 3 bedroom property has apartments which are versatile in use and can be a 4 bedroom property or 3 beds and large walk in dressing room which is its current use.

The property boasts a recently installed fully fitted kitchen, a small office off the main lounge and has gas central heating and double glazing.

The overall accommodation comprises entrance via half glazed white uPVC door to large hallway which gives separate access to all the lower apartments, large walk in storage cupboard with wall mounted storage containers. A good size bright lounge with natural light from double glazed window formations facing to the front of the property and all with timber louvre shutters, natural oak flooring, open plan access to small office with fitted desk, storage recess. Downstairs bedroom, presently used as a public room, has double glazed window facing to the rear of the property with timber louvre shutters, recess cupboard. Good size extensively fitted kitchen has an excellent range of base and wall mounted storage units in white gloss with complimentary grey gloss base units, stone worktops have inset a 5 burner gas hob with stainless steel canopy above, sink unit with flex mixer unit, oven housing has a double oven, integrated fridge, freezer and dishwasher, integrated bin storage, natural light is from window facing to the rear of the property. Carpeted stairway rises to upstairs apartments which has 3 bedrooms, situated to the front and rear of the property one of which is presently being used as a large walk in dressing room. The bathroom situated off the main hallway has a white wc, wash hand basin within vanity unit and bath with electric shower to wall. Ceramic tiling to full height on all walls. Double glazed opaque window faces to the side of the property.

**Energy Rating 'D'** 

Lounge 23' (at longest point) x 13'6"

Bedroom/Public room 10'6"x10'6"

Kitchen 10'6" x 10'

Bedroom 12'6" x 12'6"

Bedroom 16'x 9'

Bedroom (presently used as a dressing room)12'x 9'