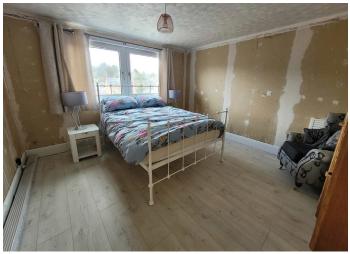

The property boasts a recently installed fully fitted kitchen, a small office off the main lounge and has gas central heating and double glazing.

The overall accommodation comprises entrance via half glazed white uPVC door to large hallway which gives separate access to all the lower apartments, large walk in storage cupboard with wall mounted storage containers. A good size bright lounge with natural light from double glazed window formations facing to the front of the property and all with timber louvre shutters, natural oak flooring, open plan access to small office with fitted desk, storage recess. Downstairs bedroom, presently used as a public room, has double glazed window facing to the rear of the property with timber louvre shutters, recess cupboard. Good size extensively fitted kitchen has an excellent range of base and wall mounted storage units in white gloss with complimentary grey gloss base units, stone worktops have inset a 5 burner gas hob with stainless steel canopy above, sink unit with flex mixer unit, oven housing has a double oven, integrated fridge, freezer and dishwasher, integrated bin storage, natural light is from window facing to the rear of the property. Carpeted stairway rises to upstairs apartments which has 3 bedrooms, situated to the front and rear of the property one of which is presently being used as a large walk in dressing room. The bathroom situated off the main hallway has a white wc, wash hand basin within vanity unit and bath with electric shower to wall. Ceramic tiling to full height on all walls. Double glazed opaque window faces to the side of the property.