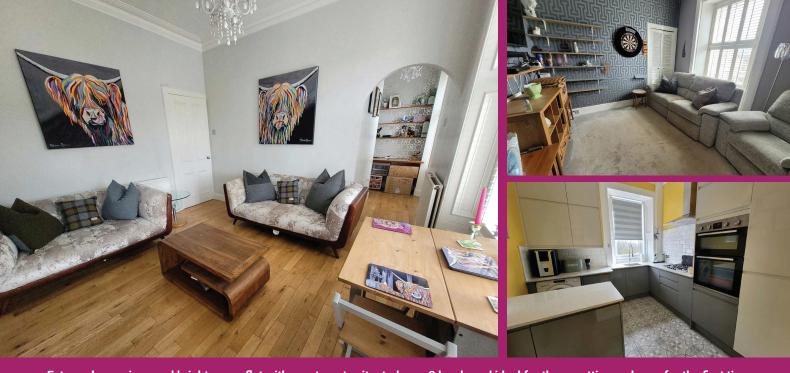

The property boasts a recently installed fully fitted kitchen, a small office off the main lounge and has gas central heating and double glazing.

The overall accommodation comprises entrance via half glazed white uPVC door to large hallway which gives separate access to all the lower apartments, large walk in storage cupboard with wall mounted storage containers. A good size bright lounge with natural light from double glazed window formations facing to the front of the property and all with timber louvre shutters, natural oak flooring, open plan access to small office with fitted desk, storage recess. Downstairs bedroom, presently used as a public room, has double glazed window facing to the rear of the property with timber louvre shutters, recess cupboard. Good size extensively fitted kitchen has an excellent range of base and wall mounted storage units in white gloss with complimentary grey gloss base units, stone worktops have inset a 5 burner gas hob with stainless steel canopy above, sink unit with flex mixer unit, oven housing has a double oven, integrated fridge, freezer and dishwasher, integrated bin storage, natural light is from window facing to the rear of the property. Carpeted stairway rises to upstairs apartments which has 3 bedrooms, situated to the front and rear of the property one of which is presently being used as a large walk in dressing room. The bathroom situated off the main hallway has a white wc, wash hand basin within vanity unit and bath with electric shower to wall. Ceramic tiling to full height on all walls. Double glazed opaque window faces to the side of the property.