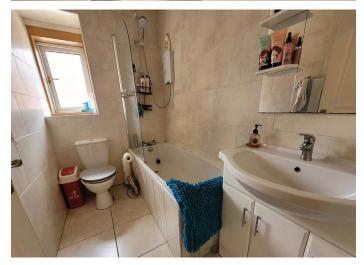

The property boasts a recently installed fully fitted kitchen, a small office off the main lounge and has gas central heating and double glazing.

The overall accommodation comprises entrance via half glazed white uPVC door to large hallway which gives separate access to all the lower apartments, large walk in storage cupboard with wall mounted storage containers. A good size bright lounge with natural light from double glazed window formations facing to the front of the property and all with timber louvre shutters, natural oak flooring, open plan access to small office with fitted desk, storage recess. Downstairs bedroom, presently used as a public room, has double glazed window facing to the rear of the property with timber louvre shutters, recess cupboard. Good size extensively fitted kitchen has an excellent range of base and wall mounted storage units in white gloss with complimentary grey gloss base units, stone worktops have inset a 5 burner gas hob with stainless steel canopy above, sink unit with flex mixer unit, oven housing has a double oven, integrated fridge, freezer and dishwasher, integrated bin storage, natural light is from window facing to the rear of the property. Carpeted stairway rises to upstairs apartments which has 3 bedrooms, situated to the front and rear of the property one of which is presently being used as a large walk in dressing room. The bathroom situated off the main hallway has a white wc, wash hand basin within vanity unit and bath with electric shower to wall. Ceramic tiling to full height on all walls. Double glazed opaque window faces to the side of the property.