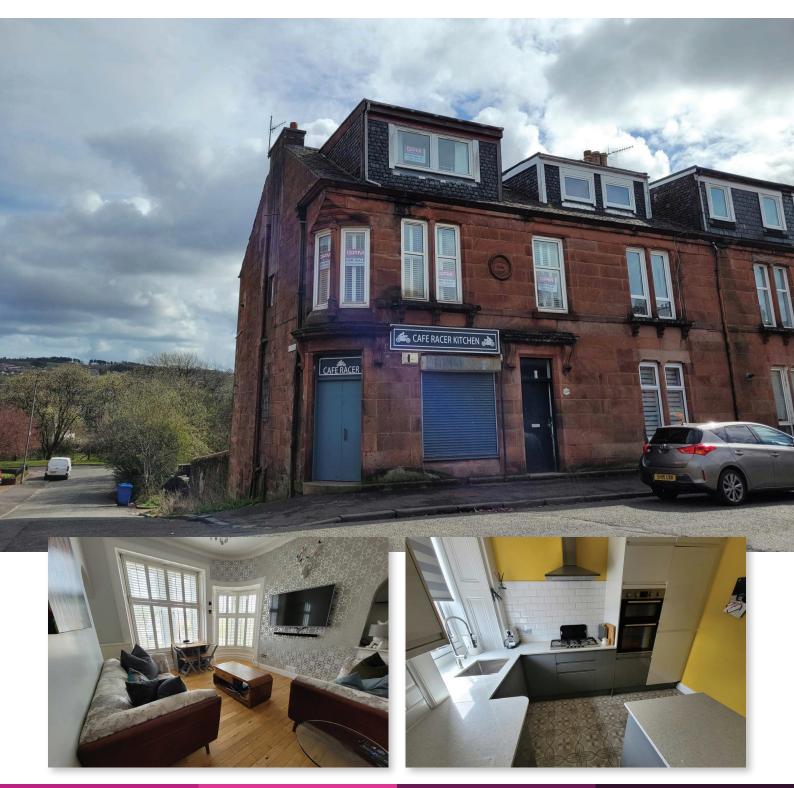

## Main Street Alexandria Offers over £98,000

3 bedroom upper flat

Extremely spacious and bright upper flat with apartments situated over 2 levels and ideal for those setting up home for the first time. This 3 bedroom property has apartments which are versatile in use and can be a 4 bedroom property or 3 beds and large walk in dressing room which is its current use.

The property boasts a recently installed fully fitted kitchen, a small office off the main lounge and has gas central heating and double glazing.

The overall accommodation comprises entrance via half glazed white uPVC door to large hallway which gives separate access to all the lower apartments, large walk in storage cupboard with wall mounted storage containers. A good size bright lounge with natural light from double glazed window formations facing to the front of the property and all with timber louvre shutters, natural oak flooring, open plan access to small office with fitted desk, storage recess. Downstairs bedroom, presently used as a public room, has double glazed window facing to the rear of the property with timber louvre shutters, recess cupboard. Good size extensively fitted kitchen has an excellent range of base and wall mounted storage units in white gloss with complimentary grey gloss base units, stone worktops have inset a 5 burner gas hob with stainless steel canopy above, sink unit with flex mixer unit, oven housing has a double oven, integrated fridge, freezer and dishwasher, integrated bin storage, natural light is from window facing to the rear of the property. Carpeted stairway rises to upstairs apartments which has 3 bedrooms, situated to the front and rear of the property one of which is presently being used as a large walk in dressing room. The bathroom situated off the main hallway has a white wc, wash hand basin within vanity unit and bath with electric shower to wall. Ceramic tiling to full height on all walls. Double glazed opaque window faces to the side of the property.