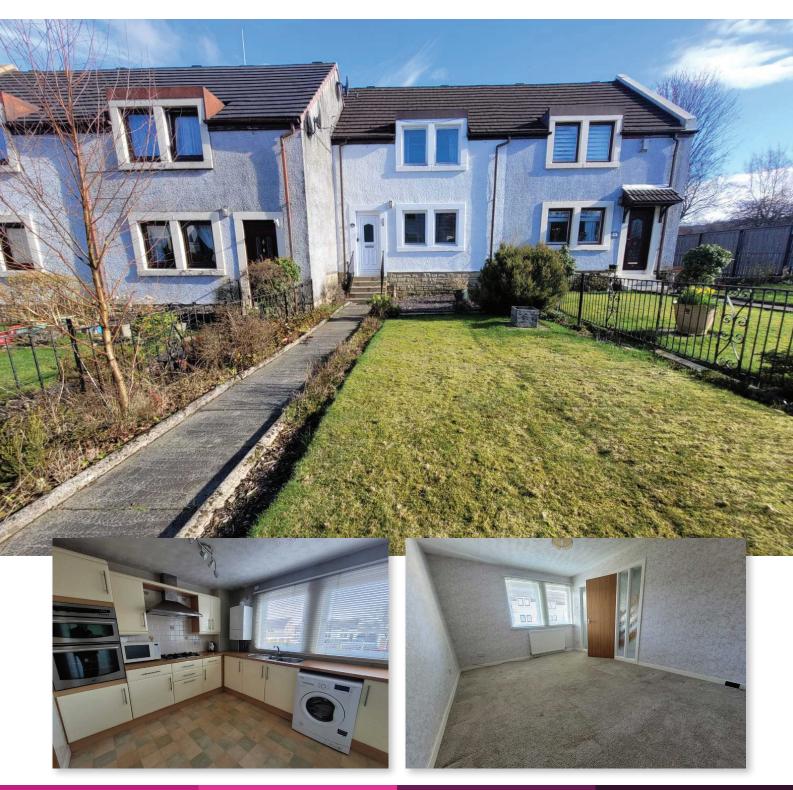

## Craiglomond Gardens, Balloch Offers over £169,000

2 bedroom mid terrace villa

Quietly situated in one of the most sought after locations within Craiglomond Gardens in Balloch, minutes walking distance to Balloch Park and spectacular views of Loch Lomond. The agents GPM would like to offer this delightful 2 bedroom mid terrace villa particularly targeted at those setting up home for the first or last time mover. Walking distance to shops and transport.

Close to the property there is single lock up garage. The property has gas central heating and double glazing.

The subjects are set back from the main roads and enjoy extremely peaceful surroundings.

A pleasing front aspect to the property has lawn gardens with paved pathway to white PVC entrance door.

The overall accommodation comprises entrance hallway via white PVC door, carpeted stairway rises to upper level accommodation, under stair storage. A bright lounge having double glazed windows facing to the front of the property. A spacious and bright dining kitchen has base and wall mounted storage units in gloss cream, worktop has inset 5 burner gas hob with extractor above and double oven within oven housing to one side ceramic tiling to splash back, ample floor space for large dining table, double glazed window faces to the rear of the property and white PVC door gives access to the rear garden. Upstairs, the upper landing has a ceiling hatch giving access to the loft. There are 2 bedrooms situated to the front and rear of the property both having fitted recess cupboards for hanging cloaks and storage. A bright bathroom has a cream wc, wash hand basin and bath with electric shower over and screen to side, ceramic tiling to full height on bath and shower walls, opaque double glazed window faces to the rear of the property.