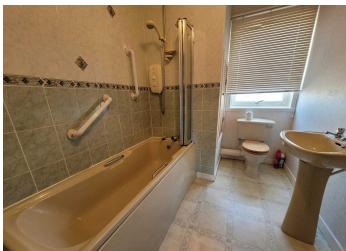

The overall accommodation comprises entrance hallway via white PVC door, carpeted stairway rises to upper level accommodation, under stair storage. A bright lounge having double glazed windows facing to the front of the property. A spacious and bright dining kitchen has base and wall mounted storage units in gloss cream, worktop has inset 5 burner gas hob with extractor above and double oven within oven housing to one side ceramic tiling to splash back, ample floor space for large dining table, double glazed window faces to the rear of the property and white PVC door gives access to the rear garden. Upstairs, the upper landing has a ceiling hatch giving access to the loft. There are 2 bedrooms situated to the front and rear of the property both having fitted recess cupboards for hanging cloaks and storage. A bright bathroom has a cream wc, wash hand basin and bath with electric shower over and screen to side, ceramic tiling to full height on bath and shower walls, opaque double glazed window faces to the rear of the property.