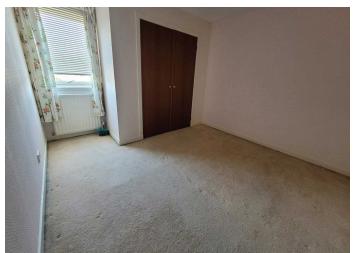

The overall accommodation comprises entrance hallway via white PVC door, carpeted stairway rises to upper level accommodation, under stair storage. A bright lounge having double glazed windows facing to the front of the property. A spacious and bright dining kitchen has base and wall mounted storage units in gloss cream, worktop has inset 5 burner gas hob with extractor above and double oven within oven housing to one side ceramic tiling to splash back, ample floor space for large dining table, double glazed window faces to the rear of the property and white PVC door gives access to the rear garden. Upstairs, the upper landing has a ceiling hatch giving access to the loft. There are 2 bedrooms situated to the front and rear of the property both having fitted recess cupboards for hanging cloaks and storage. A bright bathroom has a cream wc, wash hand basin and bath with electric shower over and screen to side, ceramic tiling to full height on bath and shower walls, opaque double glazed window faces to the rear of the property.