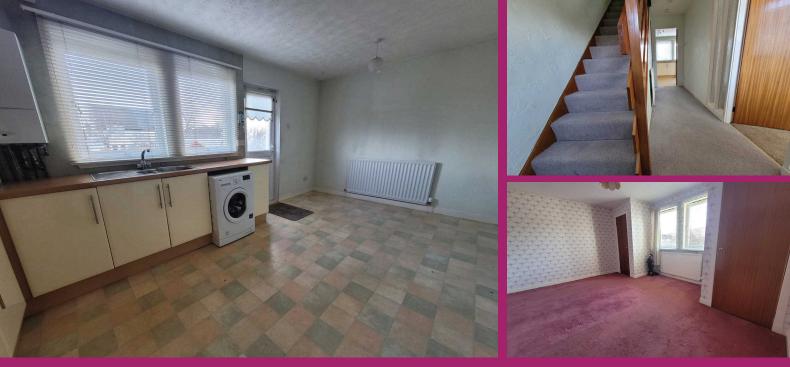

The overall accommodation comprises entrance hallway via white PVC door, carpeted stairway rises to upper level accommodation, under stair storage. A bright lounge having double glazed windows facing to the front of the property. A spacious and bright dining kitchen has base and wall mounted storage units in gloss cream, worktop has inset 5 burner gas hob with extractor above and double oven within oven housing to one side ceramic tiling to splash back, ample floor space for large dining table, double glazed window faces to the rear of the property and white PVC door gives access to the rear garden. Upstairs, the upper landing has a ceiling hatch giving access to the loft. There are 2 bedrooms situated to the front and rear of the property both having fitted recess cupboards for hanging cloaks and storage. A bright bathroom has a cream wc, wash hand basin and bath with electric shower over and screen to side, ceramic tiling to full height on bath and shower walls, opaque double glazed window faces to the rear of the property.