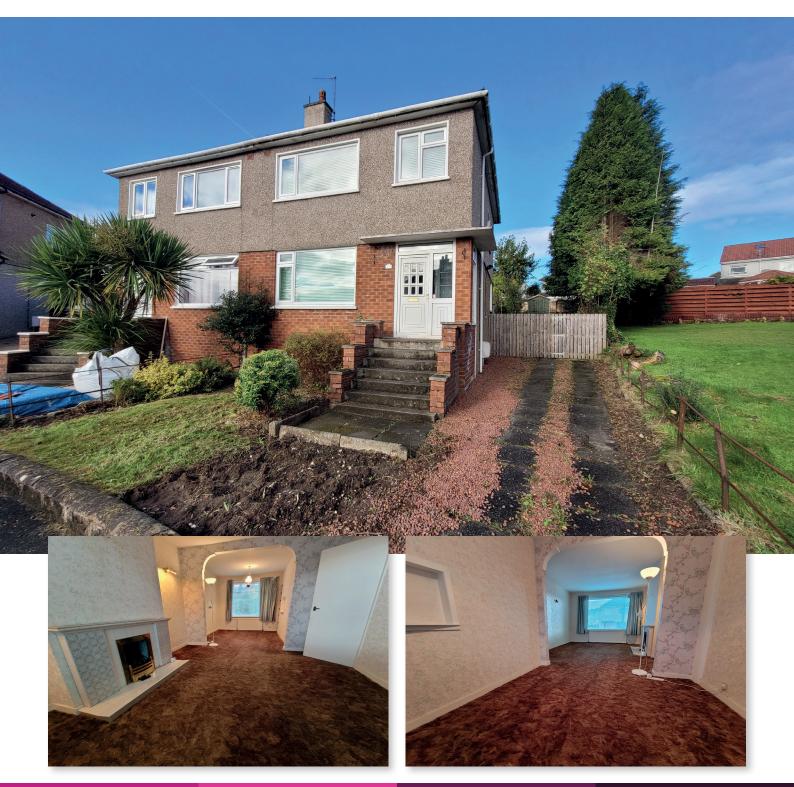

## Inchmurrin Crescent Balloch Offers Over £189,950

3 bedroom semi detached villa

Sought after quite location minutes walk from Balloch Castle country park and the views of Loch Lomond. The agents GPM would like to offer this 3 bedroom semi detached villa particularly targeted at those wanting large gardens and a property within the Mollanbowie Estate

Situated within Inchmurrin Crescent the property has been priced to reflect the need for modernisation and ideal for those wanting to put their own stamp on a property. There are 3 good size bedrooms, gas central heating and double glazing. There is a large driveway to the side of the property.

The subjects can be pre viewed from our virtual walk tour letting you see the layout both internally and externally.

A pleasing and elevated front aspect to the property, has a small front lawn and large driveway. A white PVC door gives access to the porch, glazed panels to front and side. Timber and glazed door gives access to the entrance hallway, carpeted stairway gives access to upper apartments, under stair storage. A good size bright lounge has windows both to the front and rear of the property, tiled fir surround. The kitchen accessed from the hall has a range of fitted base and wall mounted units in beech, worktops on 2 sides, inset 4 ring gas hob with double oven within housing to one side, stainless steel 11/2 bowl sink unit, timber and glazed door gives access to the rear garden and double glazed window faces to the side of the property. The top landing has a window facing to the side of the property, ceiling hatch gives access to the loft. There are 3 good size bedrooms situated to the front and rear of