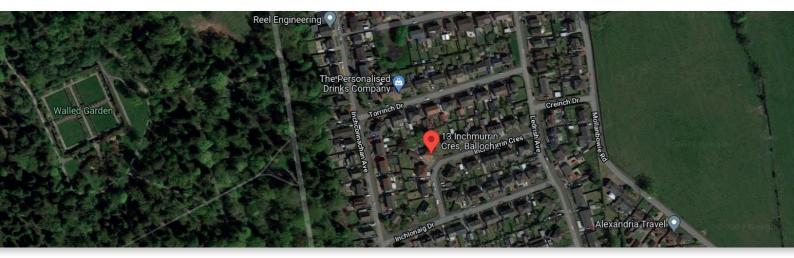

The large rear garden is and ideal sun trap, private and mostly laid to lawn. A timber gate to the rear of the garden gives access to the driveway.

Balloch Castle Country Park is a few minutes walk from the property and the scenic beauty of Loch Lomond all on your doorstep. The village of Balloch is also within walking distance and its many amenities including train and bus transport, shopping and restaurants, the Lomond Shores Tourist and Retail Development and the recently built Balloch Campus primary school.