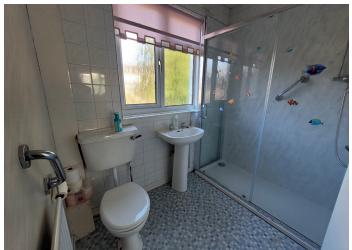

the property with ample floor space in each for free standing bedroom furniture. A bright shower room has a white wc, wash hand basin and large walk in shower enclosure with fixed glass screen, mains shower within, opaque glazed window formation faces to the rear of the property.