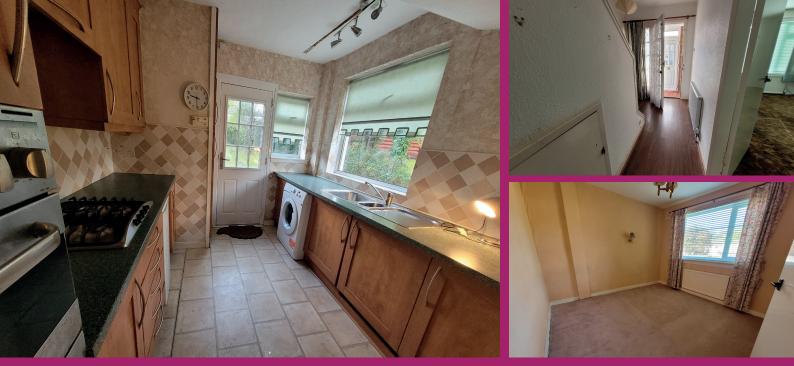

The subjects can be pre viewed from our virtual walk tour letting you see the layout both internally and externally.

A pleasing and elevated front aspect to the property, has a small front lawn and large driveway. A white PVC door gives access to the porch, glazed panels to front and side. Timber and glazed door gives access to the entrance hallway, carpeted stairway gives access to upper apartments, under stair storage. A good size bright lounge has windows both to the front and rear of the property, tiled fir surround. The kitchen accessed from the hall has a range of fitted base and wall mounted units in beech, worktops on 2 sides, inset 4 ring gas hob with double oven within housing to one side, stainless steel 11/2 bowl sink unit, timber and glazed door gives access to the rear garden and double glazed window faces to the side of the property. The top landing has a window facing to the side of the property, ceiling hatch gives access to the loft. There are 3 good size bedrooms situated to the front and rear of

the property with ample floor space in each for free standing bedroom furniture. A bright shower room has a white wc, wash hand basin and large walk in shower enclosure with fixed glass screen, mains shower within, opaque glazed window formation faces to the rear of the property.