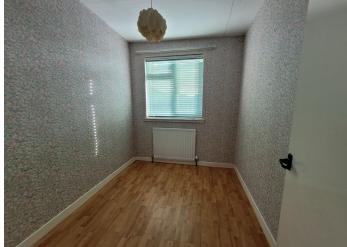

The subjects can be pre viewed from our virtual walk tour letting you see the layout both internally and externally.

A pleasing and elevated front aspect to the property, has a small front lawn and large driveway. A white PVC door gives access to the porch, glazed panels to front and side. Timber and glazed door gives access to the entrance hallway, carpeted stairway gives access to upper apartments, under stair storage. A good size bright lounge has windows both to the front and rear of the property, tiled fir surround. The kitchen accessed from the hall has a range of fitted base and wall mounted units in beech, worktops on 2 sides, inset 4 ring gas hob with double oven within housing to one side, stainless steel 11/2 bowl sink unit, timber and glazed door gives access to the rear garden and double glazed window faces to the side of the property. The top landing has a window facing to the side of the property, ceiling hatch gives access to the loft. There are 3 good size bedrooms situated to the front and rear of

the property with ample floor space in each for free standing bedroom furniture. A bright shower room has a white wc, wash hand basin and large walk in shower enclosure with fixed glass screen, mains shower within, opaque glazed window formation faces to the rear of the property.