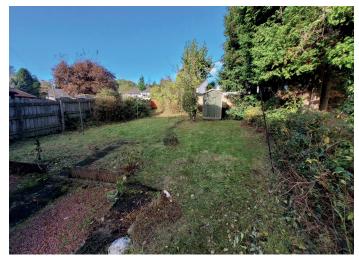

The large rear garden is and ideal sun trap, private and mostly laid to lawn. A timber gate to the rear of the garden gives access to the driveway.

Balloch Castle Country Park is a few minutes walk from the property and the scenic beauty of Loch Lomond all on your doorstep. The village of Balloch is also within walking distance and its many amenities including train and bus transport, shopping and restaurants, the Lomond Shores Tourist and Retail Development and the recently built Balloch Campus primary school.