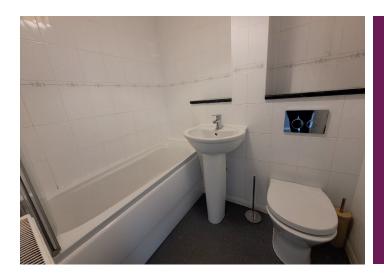

The property nestles within quiet pleasing gardens and has superb uninterrupted views towards the Carman hills.

The property can be pre viewed via the GPM video walk tour.

Security entrance to well tended closeway. PVC entrance door gives access to an 'L' shaped hallway, large walk in recess cupboard, 2 further recess cupboards. A bright and good size lounge has double glazed windows facing to the front and side of the property, superb open views towards the Carman Hills. The kitchen features a range of base and wall mounted storage units in gloss cream, inset ceramic hob with electric oven below, plumbing for washing machine, natural light from double glazed window facing to the front again superb views towards the carman hills, shelved recess cupboard. Bedrooms are both doubles and are situated to the front and side of the property, in main bedroom there is a large walk in dressing recess, second bedroom large recess cupboard, ample floor space for free standing bedroom furniture. A modern bathroom room has a white wc, wash hand basin which is within a vanity unit and bath with electric shower over and screen to side, Complimentary ceramic tiling to full height on all walls.