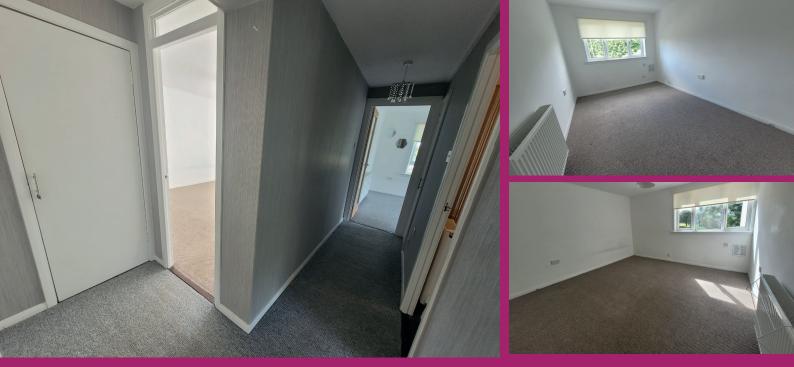

The property nestles within quiet pleasing gardens and has superb uninterrupted views towards the Carman hills.

The property can be pre viewed via the GPM video walk tour.

Security entrance to well tended closeway. PVC entrance door gives access to an 'L' shaped hallway, large walk in recess cupboard, 2 further recess cupboards. A bright and good size lounge has double glazed windows facing to the front and side of the property, superb open views towards the Carman Hills. The kitchen features a range of base and wall mounted storage units in gloss cream, inset ceramic hob with electric oven below, plumbing for washing machine, natural light from double glazed window facing to the front again superb views towards the carman hills, shelved recess cupboard. Bedrooms are both doubles and are situated to the front and side of the property, in main bedroom there is a large walk in dressing recess, second bedroom large recess cupboard, ample floor space for free standing bedroom furniture. A modern bathroom room has a white wc, wash hand basin which is within a vanity unit and bath with electric shower over and screen to side, Complimentary ceramic tiling to full height on all walls.