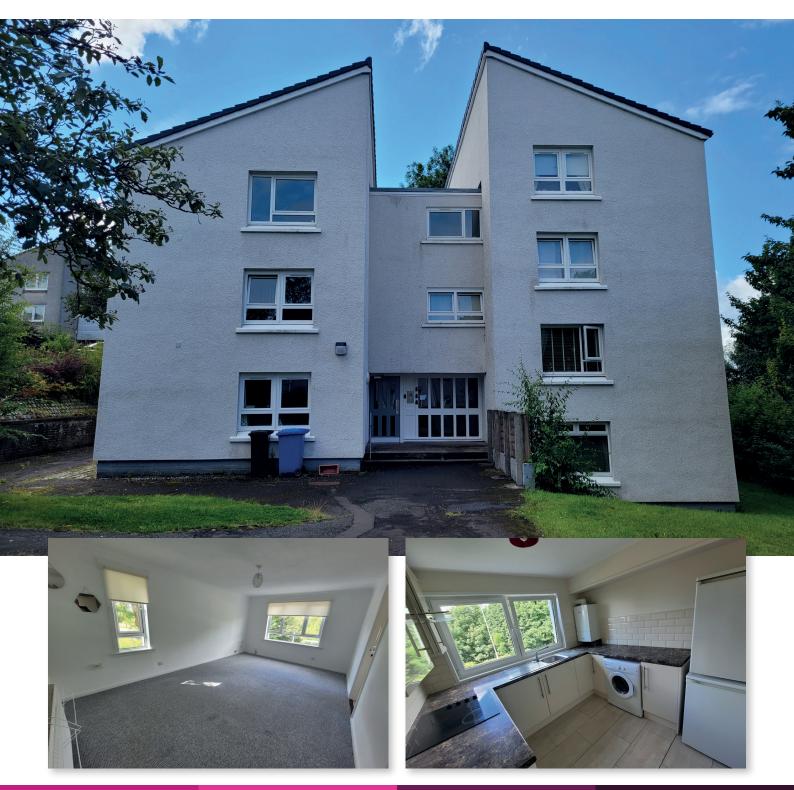

Ladyton, Bonhill
Offers Over £53,000

2 bedroom upper maisonette

Spacious property and walk in condition ideal for the first time buyer also ideal as an investment property for the buy to let market. The agents GPM offer a bright and spacious 2 bedroom upper maisonette which has the advantage of having been refurbished which includes a new roof and exterior cladding. There is gas central heating and double glazing.

The property nestles within quiet pleasing gardens and has superb uninterrupted views towards the Carman hills.

The property can be pre viewed via the GPM video walk tour.

Security entrance to well tended closeway. PVC entrance door gives access to an 'L' shaped hallway, large walk in recess cupboard, 2 further recess cupboards. A bright and good size lounge has double glazed windows facing to the front and side of the property, superb open views towards the Carman Hills. The kitchen features a range of base and wall mounted storage units in gloss cream, inset ceramic hob with electric oven below, plumbing for washing machine, natural light from double glazed window facing to the front again superb views towards the carman hills, shelved recess cupboard. Bedrooms are both doubles and are situated to the front and side of the property, in main bedroom there is a large walk in dressing recess, second bedroom large recess cupboard, ample floor space for free standing bedroom furniture. A modern bathroom room has a white wc, wash hand basin which is within a vanity unit and bath with electric shower over and screen to side, Complimentary ceramic tiling to full height on all walls.