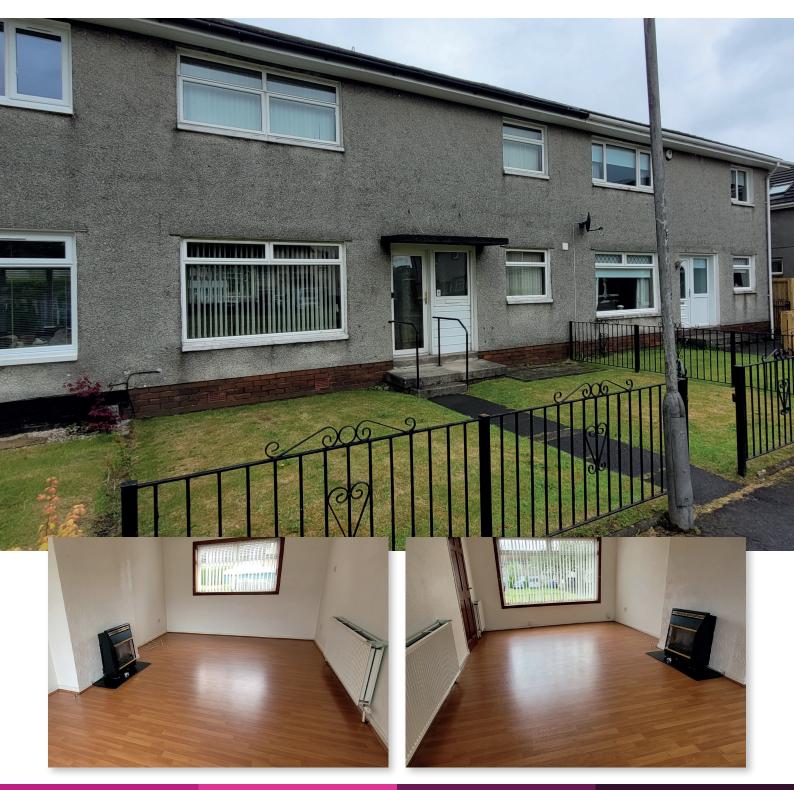

## 4 bedroom mid terrace villa

Scottish Agency Registration LARN1810002.

his spacious 4 bedroom mid terrace villa is offered to the market at a very competitive price which reflects the need for some modernisation. Ideal for those who are looking for this type of property and investment. Located in Jamestown it benefits from a quiet cul de sac situation and minutes walk from Balloch and all local amenities. There is gas central heating and double glazing.

The overall accommodation comprises entrance via double glazed door to bright hallway, double glazed window faces to the front, under stair storage recess, stairs rise to upper level accommodation. A good size lounge natural light from double glazed windows facing to the front and to the rear of the property, gas fire. The kitchen has a good range of base and wall mounted storage units in white, stainless steel sink unit, natural light is from double glazed window facing to the rear of the property and double glazed door giving access to the rear garden. There are 4 good size bedrooms, the downstairs bedroom has had installed a walk in shower with electric shower and half height shower screen, wc and wash hand basin, double glazed window faces to the front of the property. Top landing has a walk in box room and full height recess cupboard, ceiling hatch gives access to the loft. Upstairs there are 3 bedrooms situated to the front and rear of the property, all have ample floor space for free standing bedroom furniture. Off upper hallway there is a wc and wash hand basin, double glazed window faces to the rear of this and with own access off upper hallway there is a bath and wash hand basin, double glazed window faces to the rear of the property.

To the front is a double lawn garden with paved pathway to front entrance door. To the rear of the property is a private and good size fully enclosed garden, includes a paved sun patio and lawn garden.