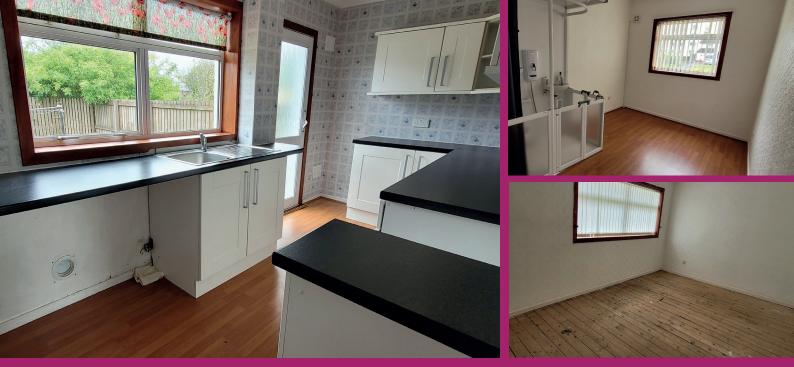

The overall accommodation comprises entrance via double glazed door to bright hallway, double glazed window faces to the front, under stair storage recess, stairs rise to upper level accommodation. A good size lounge natural light from double glazed windows facing to the front and to the rear of the property, gas fire. The kitchen has a good range of base and wall mounted storage units in white, stainless steel sink unit, natural light is from double glazed window facing to the rear of the property and double glazed door giving access to the rear garden. There are 4 good size bedrooms, the downstairs bedroom has had installed a walk in shower with electric shower and half height shower screen, wc and wash hand basin, double glazed window faces to the front of the property. Top landing has a walk in box room and full height recess cupboard, ceiling hatch gives access to the loft. Upstairs there are 3 bedrooms situated to the front and rear of the property, all have ample floor space for free standing bedroom furniture. Off upper hallway there is a wc and wash hand basin, double glazed window faces to the rear of this and with own access off upper hallway there is a bath and wash hand basin, double glazed window faces to the rear of the property.