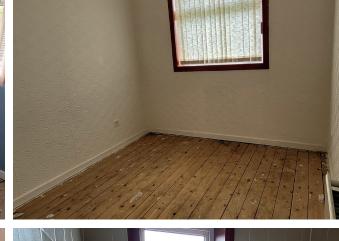

The overall accommodation comprises entrance via double glazed door to bright hallway, double glazed window faces to the front, under stair storage recess, stairs rise to upper level accommodation. A good size lounge natural light from double glazed windows facing to the front and to the rear of the property, gas fire. The kitchen has a good range of base and wall mounted storage units in white, stainless steel sink unit, natural light is from double glazed window facing to the rear of the property and double glazed door giving access to the rear garden. There are 4 good size bedrooms, the downstairs bedroom has had installed a walk in shower with electric shower and half height shower screen, wc and wash hand basin, double glazed window faces to the front of the property. Top landing has a walk in box room and full height recess cupboard, ceiling hatch gives access to the loft. Upstairs there are 3 bedrooms situated to the front and rear of the property, all have ample floor space for free standing bedroom furniture. Off upper hallway there is a wc and wash hand basin, double glazed window faces to the rear of this and with own access off upper hallway there is a bath and wash hand basin, double glazed window faces to the rear of the property.

Energy Rating 'D'

Lounge 23'5" x 11'

Kitchen 15' x 7'

Bedroom 12'3" x 11'6"

Bedroom 14'10"10'4" (at widest point)

**fightmove OnTheMarket.com** 

PI+CMP

Bedroom 10'10"x10'8"