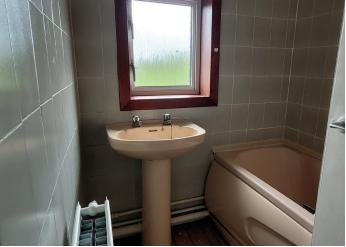

The overall accommodation comprises entrance via double glazed door to bright hallway, double glazed window faces to the front, under stair storage recess, stairs rise to upper level accommodation. A good size lounge natural light from double glazed windows facing to the front and to the rear of the property, gas fire. The kitchen has a good range of base and wall mounted storage units in white, stainless steel sink unit, natural light is from double glazed window facing to the rear of the property and double glazed door giving access to the rear garden. There are 4 good size bedrooms, the downstairs bedroom has had installed a walk in shower with electric shower and half height shower screen, wc and wash hand basin, double glazed window faces to the front of the property. Top landing has a walk in box room and full height recess cupboard, ceiling hatch gives access to the loft. Upstairs there are 3 bedrooms situated to the front and rear of the property, all have ample floor space for free standing bedroom furniture. Off upper hallway there is a wc and wash hand basin, double glazed window faces to the rear of this and with own access off upper hallway there is a bath and wash hand basin, double glazed window faces to the rear of the property.