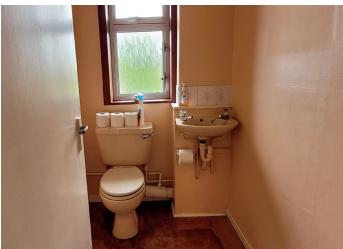

The overall accommodation comprises entrance via double glazed door to bright hallway, double glazed window faces to the front, under stair storage recess, stairs rise to upper level accommodation. A good size lounge natural light from double glazed windows facing to the front and to the rear of the property, gas fire. The kitchen has a good range of base and wall mounted storage units in white, stainless steel sink unit, natural light is from double glazed window facing to the rear of the property and double glazed door giving access to the rear garden. There are 4 good size bedrooms, the downstairs bedroom has had installed a walk in shower with electric shower and half height shower screen, wc and wash hand basin, double glazed window faces to the front of the property. Top landing has a walk in box room and full height recess cupboard, ceiling hatch gives access to the loft. Upstairs there are 3 bedrooms situated to the front and rear of the property, all have ample floor space for free standing bedroom furniture. Off upper hallway there is a wc and wash hand basin, double glazed window faces to the rear of this and with own access off upper hallway there is a bath and wash hand basin, double glazed window faces to the rear of the property.