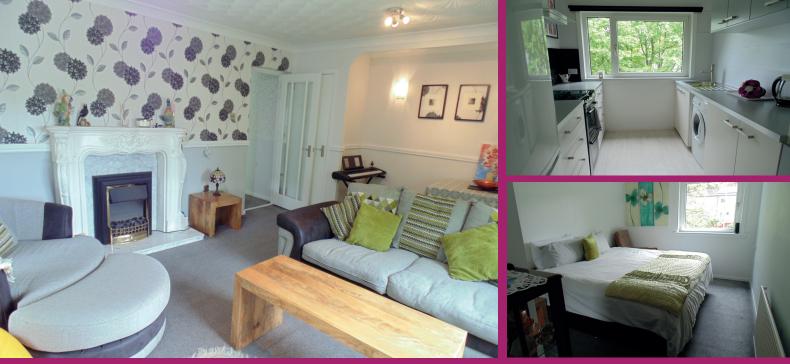

The property can be pre viewed via the GPM video walk tour.

Security entrance to well tended closeway. A bright and pleasing upper landing has good natural light from skylight windows. On this level a PVC entrance door gives access to an 'L' shaped hallway, large recess cupboard. A bright and good size lounge has double glazed windows facing to the side and rear of the property, superb views towards the Carman Hills, ornate plaster fire surround on marble hearth with matching back panel, two full height recess cupboards, to the rear of the lounge is a ceiling hatch with pull down ladder giving access to a large loft fully floored presently being used as an artist studio, good natural light from velux window. The kitchen features a range of base and wall mounted storage units in white and grey, free standing gas cooker with extractor over, plumbing for washing machine, natural light from window facing to the

side. Bedrooms are both doubles and are situated to the side of the property, in main bedroom there are 3 door fitted mirror wardrobes, fitted furniture in other bedroom includes over bed wall mounted storage units, a ceiling hatch with pull down ladder gives access to loft and ample storage space. A modern bathroom room has a white wc and wash hand basin which is within a vanity unit and bath with electric shower over and screen to side, quality floor and wall coverings.