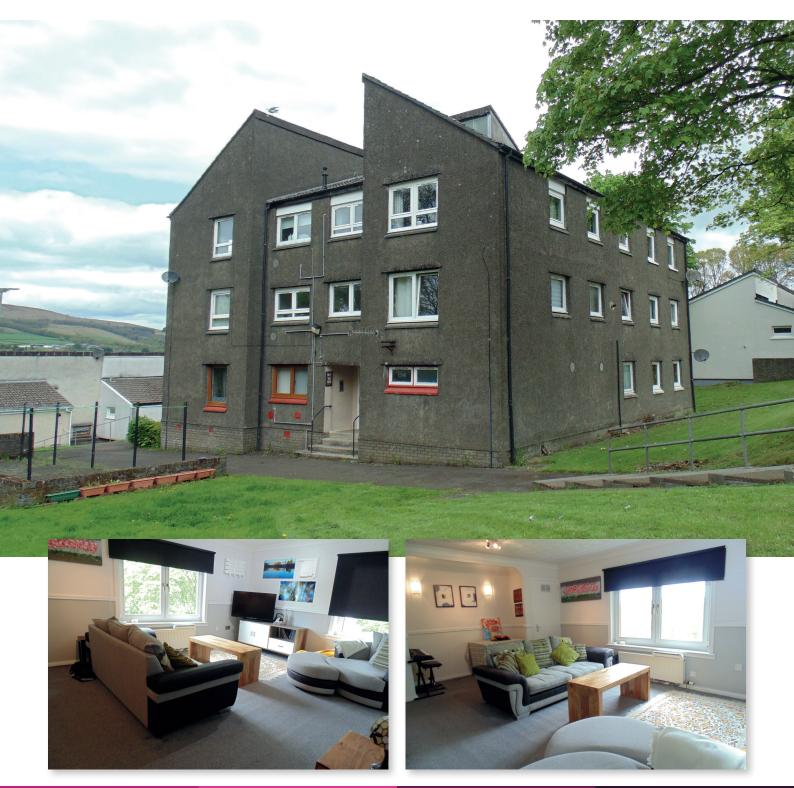

## Nobleston, Bonhill Alexandria Offers Over £56,950

2 bedroom top floor flat

Superb property and walk in condition ideal for the first time buyer also ideal as an investment property for the buy to let market. The agents GPM offer a bright and spacious 2 bedroom upper flat which has a fitted kitchen and modern bathroom. Gas central heating and double glazing.

The property nestles within pleasing landscaped lawn gardens and has superb uninterrupted views towards the Carman hills. Credit to the present owners for the quality of fixtures and fittings on offer.

The property can be pre viewed via the GPM video walk tour.

Security entrance to well tended closeway. A bright and pleasing upper landing has good natural light from skylight windows. On this level a PVC entrance door gives access to an 'L' shaped hallway, large recess cupboard. A bright and good size lounge has double glazed windows facing to the side and rear of the property, superb views towards the Carman Hills, ornate plaster fire surround on marble hearth with matching back panel, two full height recess cupboards, to the rear of the lounge is a ceiling hatch with pull down ladder giving access to a large loft fully floored presently being used as an artist studio, good natural light from velux window. The kitchen features a range of base and wall mounted storage units in white and grey, free standing gas cooker with extractor over, plumbing for washing machine, natural light from window facing to the