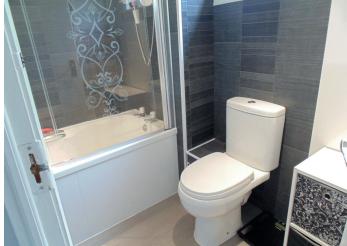

side. Bedrooms are both doubles and are situated to the side of the property, in main bedroom there are 3 door fitted mirror wardrobes, fitted furniture in other bedroom includes over bed wall mounted storage units, a ceiling hatch with pull down ladder gives access to loft and ample storage space. A modern bathroom room has a white wc and wash hand basin which is within a vanity unit and bath with electric shower over and screen to side, quality floor and wall coverings.