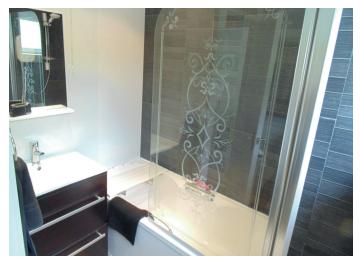

side. Bedrooms are both doubles and are situated to the side of the property, in main bedroom there are 3 door fitted mirror wardrobes, fitted furniture in other bedroom includes over bed wall mounted storage units, a ceiling hatch with pull down ladder gives access to loft and ample storage space. A modern bathroom room has a white wc and wash hand basin which is within a vanity unit and bath with electric shower over and screen to side, quality floor and wall coverings.