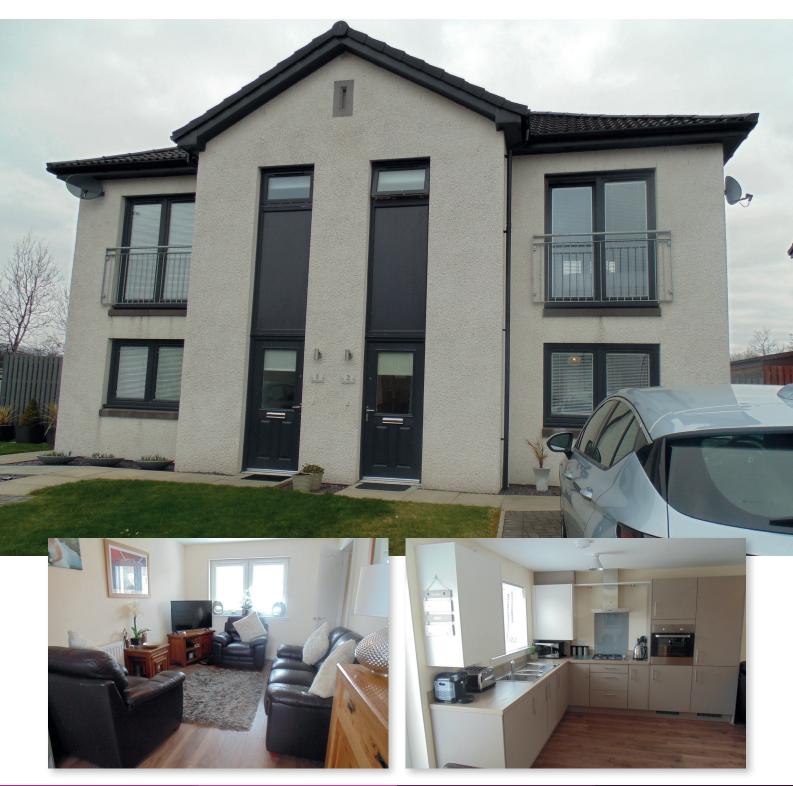

## Napierston Road, Alexandria Offers Over £164,950

2 bed semi detached villa

This modern 2 bedroom semi detached villa located in Kinloch Court benefits from a quiet cul de sac location with each house designed to create bright comfortable living areas and finished to an impressive standard throughout. The property has been carefully planned and laid out to maximise family appeal and would also suit couples and first time buyers.

To the front of the property is a 2 car driveway with lawn garden to one side. There is gas central heating and double glazing.

The overall accommodation comprises entrance via half glazed dark ash PVC door to welcoming hallway. Laminate flooring extends from the hallway into the lounge and kitchen, carpeted stairway rising to upper level accommodation, under stair storage cupboard. A good size lounge natural light from double glazed window facing to the front of the property. The open plan fitted dining kitchen has an excellent range of taupe base and wall mounted storage units and complimentary work surfaces on 2 walls, inset 4 burner gas hob, electric oven inset within oven housing, 11/2 bowl sink unit, natural light is from double glazed window facing to the rear of the property, ample floor space for good size dining table, French doors within dining area give access to the rear garden. Pleasing carpeted stairway has timber balustrade and spindles to one side which extends onto top hallway. The top hallway has a ceiling hatch giving access to the loft. There are 2 good size bedrooms situated to the front and rear of the property, fitted mirror wardrobes to both bedrooms. The main bedroom has an en-suite facility and large shower room having white wc, wash hand basing and walk in shower with mains shower within, opaque

double glazed window faces to the rear. The good size family bathroom has a white wc, wash hand basin and bath, natural light from opaque double glazed opaque window.

To the front is a 2 car monoblock driveway and lawn garden. To the rear of the property is a private and good size fully enclosed garden, includes a paved sun patio and lawn garden. There is a paved pathway to the side of the property with access and entry via timber gate.