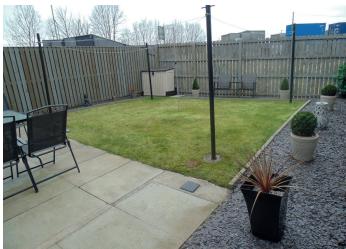

double glazed window faces to the rear. The good size family bathroom has a white wc, wash hand basin and bath, natural light from opaque double glazed opaque window.

To the front is a 2 car monoblock driveway and lawn garden. To the rear of the property is a private and good size fully enclosed garden, includes a paved sun patio and lawn garden. There is a paved pathway to the side of the property with access and entry via timber gate.