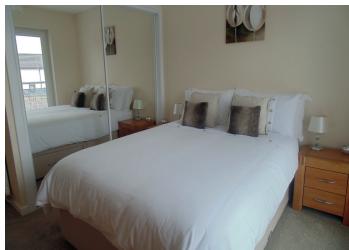

To the front of the property is a 2 car driveway with lawn garden to one side. There is gas central heating and double glazing.

The overall accommodation comprises entrance via half glazed dark ash PVC door to welcoming hallway. Laminate flooring extends from the hallway into the lounge and kitchen, carpeted stairway rising to upper level accommodation, under stair storage cupboard. A good size lounge natural light from double glazed window facing to the front of the property. The open plan fitted dining kitchen has an excellent range of taupe base and wall mounted storage units and complimentary work surfaces on 2 walls, inset 4 burner gas hob, electric oven inset within oven housing, 11/2 bowl sink unit, natural light is from double glazed window facing to the rear of the property, ample floor space for good size dining table, French doors within dining area give access to the rear garden. Pleasing carpeted stairway has timber balustrade and spindles to one side which extends onto top hallway. The top hallway has a ceiling hatch giving access to the loft. There are 2 good size bedrooms situated to the front and rear of the property, fitted mirror wardrobes to both bedrooms. The main bedroom has an en-suite facility and large shower room having white wc, wash hand basing and walk in shower with mains shower within, opaque