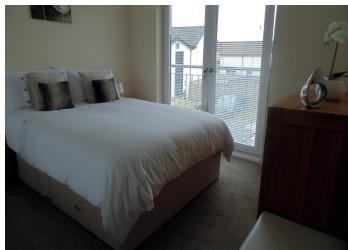

To the front of the property is a 2 car driveway with lawn garden to one side. There is gas central heating and double glazing.

The overall accommodation comprises entrance via half glazed dark ash PVC door to welcoming hallway. Laminate flooring extends from the hallway into the lounge and kitchen, carpeted stairway rising to upper level accommodation, under stair storage cupboard. A good size lounge natural light from double glazed window facing to the front of the property. The open plan fitted dining kitchen has an excellent range of taupe base and wall mounted storage units and complimentary work surfaces on 2 walls, inset 4 burner gas hob, electric oven inset within oven housing, 11/2 bowl sink unit, natural light is from double glazed window facing to the rear of the property, ample floor space for good size dining table, French doors within dining area give access to the rear garden. Pleasing carpeted stairway has timber balustrade and spindles to one side which extends onto top hallway. The top hallway has a ceiling hatch giving access to the loft. There are 2 good size bedrooms situated to the front and rear of the property, fitted mirror wardrobes to both bedrooms. The main bedroom has an en-suite facility and large shower room having white wc, wash hand basing and walk in shower with mains shower within, opaque