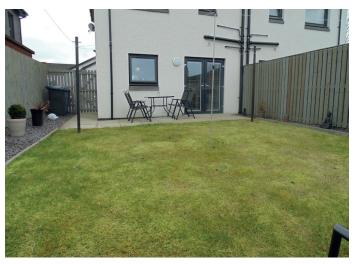

double glazed window faces to the rear. The good size family bathroom has a white wc, wash hand basin and bath, natural light from opaque double glazed opaque window.

To the front is a 2 car monoblock driveway and lawn garden. To the rear of the property is a private and good size fully enclosed garden, includes a paved sun patio and lawn garden. There is a paved pathway to the side of the property with access and entry via timber gate.