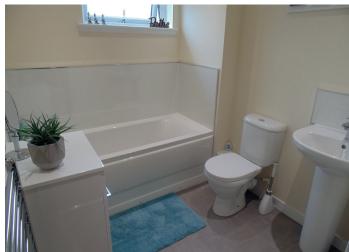

double glazed window faces to the rear. The good size family bathroom has a white wc, wash hand basin and bath, natural light from opaque double glazed opaque window.

To the front is a 2 car monoblock driveway and lawn garden. To the rear of the property is a private and good size fully enclosed garden, includes a paved sun patio and lawn garden. There is a paved pathway to the side of the property with access and entry via timber gate.