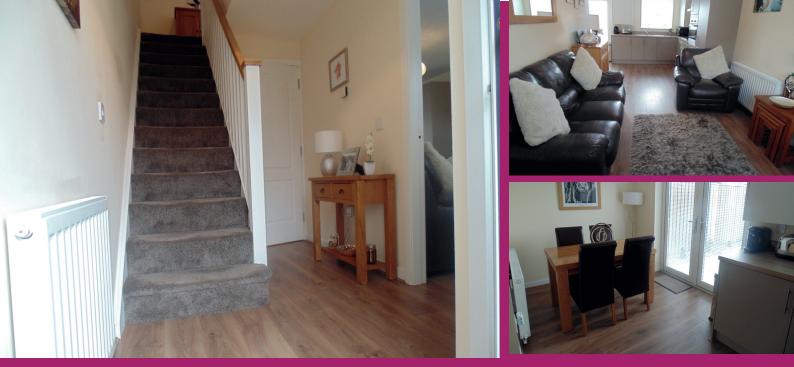

To the front of the property is a 2 car driveway with lawn garden to one side. There is gas central heating and double glazing.

The overall accommodation comprises entrance via half glazed dark ash PVC door to welcoming hallway. Laminate flooring extends from the hallway into the lounge and kitchen, carpeted stairway rising to upper level accommodation, under stair storage cupboard. A good size lounge natural light from double glazed window facing to the front of the property. The open plan fitted dining kitchen has an excellent range of taupe base and wall mounted storage units and complimentary work surfaces on 2 walls, inset 4 burner gas hob, electric oven inset within oven housing, 11/2 bowl sink unit, natural light is from double glazed window facing to the rear of the property, ample floor space for good size dining table, French doors within dining area give access to the rear garden. Pleasing carpeted stairway has timber balustrade and spindles to one side which extends onto top hallway. The top hallway has a ceiling hatch giving access to the loft. There are 2 good size bedrooms situated to the front and rear of the property, fitted mirror wardrobes to both bedrooms. The main bedroom has an en-suite facility and large shower room having white wc, wash hand basing and walk in shower with mains shower within, opaque

double glazed window faces to the rear. The good size family bathroom has a white wc, wash hand basin and bath, natural light from opaque double glazed opaque window.

To the front is a 2 car monoblock driveway and lawn garden. To the rear of the property is a private and good size fully enclosed garden, includes a paved sun patio and lawn garden. There is a paved pathway to the side of the property with access and entry via timber gate.