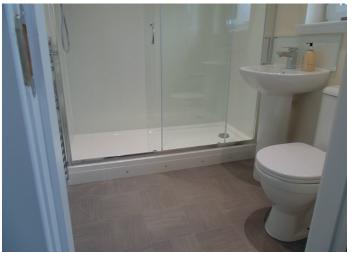

To the front of the property is a 2 car driveway with lawn garden to one side. There is gas central heating and double glazing.

The overall accommodation comprises entrance via half glazed dark ash PVC door to welcoming hallway. Laminate flooring extends from the hallway into the lounge and kitchen, carpeted stairway rising to upper level accommodation, under stair storage cupboard. A good size lounge natural light from double glazed window facing to the front of the property. The open plan fitted dining kitchen has an excellent range of taupe base and wall mounted storage units and complimentary work surfaces on 2 walls, inset 4 burner gas hob, electric oven inset within oven housing, 11/2 bowl sink unit, natural light is from double glazed window facing to the rear of the property, ample floor space for good size dining table, French doors within dining area give access to the rear garden. Pleasing carpeted stairway has timber balustrade and spindles to one side which extends onto top hallway. The top hallway has a ceiling hatch giving access to the loft. There are 2 good size bedrooms situated to the front and rear of the property, fitted mirror wardrobes to both bedrooms. The main bedroom has an en-suite facility and large shower room having white wc, wash hand basing and walk in shower with mains shower within, opaque

double glazed window faces to the rear. The good size family bathroom has a white wc, wash hand basin and bath, natural light from opaque double glazed opaque window.

To the front is a 2 car monoblock driveway and lawn garden. To the rear of the property is a private and good size fully enclosed garden, includes a paved sun patio and lawn garden. There is a paved pathway to the side of the property with access and entry via timber gate.