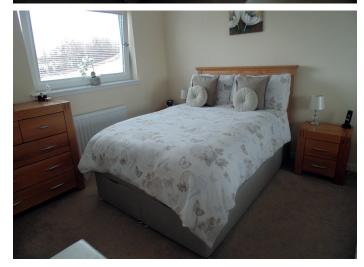

To the front of the property is a 2 car driveway with lawn garden to one side. There is gas central heating and double glazing.

The overall accommodation comprises entrance via half glazed dark ash PVC door to welcoming hallway. Laminate flooring extends from the hallway into the lounge and kitchen, carpeted stairway rising to upper level accommodation, under stair storage cupboard. A good size lounge natural light from double glazed window facing to the front of the property. The open plan fitted dining kitchen has an excellent range of taupe base and wall mounted storage units and complimentary work surfaces on 2 walls, inset 4 burner gas hob, electric oven inset within oven housing, 11/2 bowl sink unit, natural light is from double glazed window facing to the rear of the property, ample floor space for good size dining table, French doors within dining area give access to the rear garden. Pleasing carpeted stairway has timber balustrade and spindles to one side which extends onto top hallway. The top hallway has a ceiling hatch giving access to the loft. There are 2 good size bedrooms situated to the front and rear of the property, fitted mirror wardrobes to both bedrooms. The main bedroom has an en-suite facility and large shower room having white wc, wash hand basing and walk in shower with mains shower within, opaque